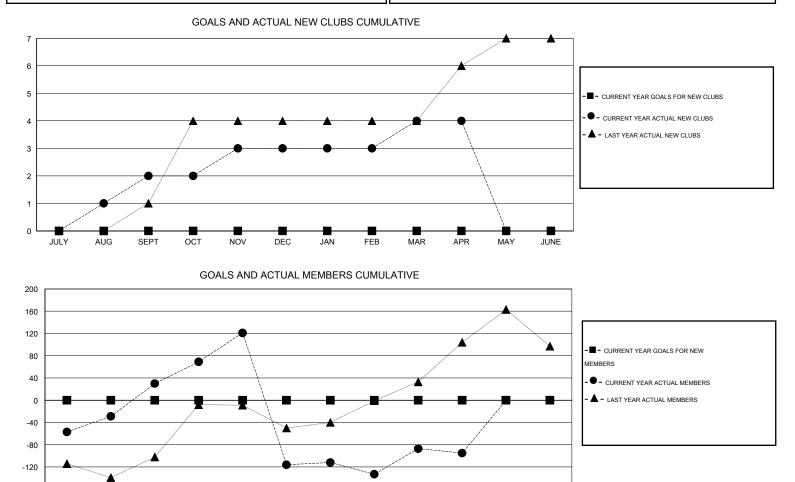

## GMT: Mahesh Pasqual

| LOCATION INDIA |  |
|----------------|--|
|----------------|--|

| Clubs                 |                  |                     |                            |                             | Members<br>RESULTS FOR 2013-2014 |                    |                                  |                              |                             |  |
|-----------------------|------------------|---------------------|----------------------------|-----------------------------|----------------------------------|--------------------|----------------------------------|------------------------------|-----------------------------|--|
| RESULTS FOR 2013-2014 |                  |                     |                            |                             |                                  |                    |                                  |                              |                             |  |
| QUARTER               | NEW CLUB<br>GOAL | ACTUAL NEW<br>CLUBS | ACTUAL<br>DROPPED<br>CLUBS | ACTUAL NET<br>GAIN/<br>LOSS | QUARTER                          | NEW MEMBER<br>GOAL | ACTUAL TOTAL<br>MEMBERS<br>ADDED | ACTUAL<br>DROPPED<br>MEMBERS | ACTUAL NET<br>GAIN/<br>LOSS |  |
| JULY/AUG/SEPT         | 0                | 2                   | 0                          | 2                           | JULY/AUG/SEPT                    | 0                  | 163                              | 133                          | 30                          |  |
| OCT/NOV/DEC           | 0                | 1                   | 5                          | -4                          | OCT/NOV/DEC                      | 0                  | 124                              | 270                          | -146                        |  |
| JAN/FEB/MAR           | 0                | 1                   | 2                          | -1                          | JAN/FEB/MAR                      | 0                  | 160                              | 131                          | 29                          |  |
| APR/MAY/JUNE          | 0                | 0                   | 0                          | 0                           | APR/MAY/JUNE                     | 0                  | 6                                | 14                           | -8                          |  |

FEB

MAR

APR

MAY

JUNE

-160

JULY

AUG

SEPT

OCT

NOV

DEC

JAN